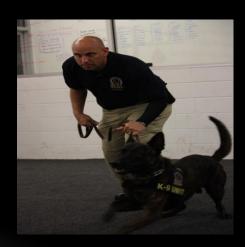

### ELITE DUAL PURPOSE - K-9 PATROL TEAM

S.E.A.L. Officers are all K-9-Certified through DPS as K-9 Handlers. Using K-9 on patrol is an added visible deterrent as well as a communication tool for our officers. They are also used for narcotic detection and officer protection