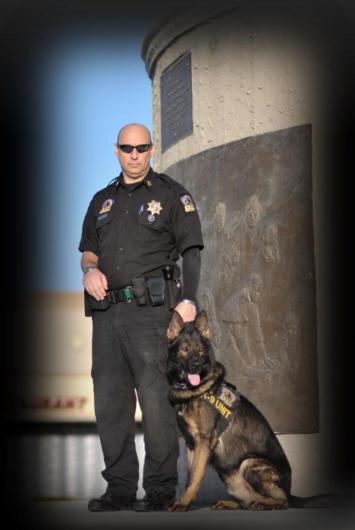

### ELITE DUAL PURPOSE - K-9 PATROL TEAM

S.E.A.L. Officers are all K-9-Certified through DPS as K-9 Handlers. Using K-9 on patrol is an added visible deterrent as well as a communication tool for our officers. They are also used for narcotic detection and officer protection