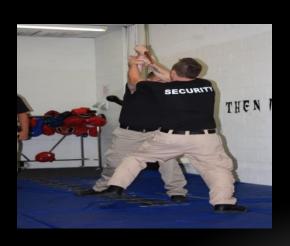

#### OFFICER TRAINING & ACADEMY - S.E.A.L. SECURITY

TRAINING **SECURITY OFFICERS NOT** SECURITY GUARDS

S.E.A.L. Security owns and operates one of the largest Security Training Academies in Houston

Officers are instructed by Veteran Police Officers with over 12 years of instruction and training

Certified by the Texas Department of Public Safety (TX DPS), the Texas Commission on Law Enforcement Officer Standards and Education (TCLEOSE) and the National Rifle Association

#### OFFICER TRAINING & ACADEMY CONT. - S.E.A.L. SECURITY

- STRINGENT BACKGROUND SCREENING & TRAINING
- TOUGH STANDARDS OF MENTAL & PHYSICAL AGILITY
   ONLY 1 OUT OF 10 Officer CANDIDATES QUALIFIES TO BECOME A S.E.A.L. SECURITY OFFICER!
- Ongoing, monthly training in law, tactics, service, etc.