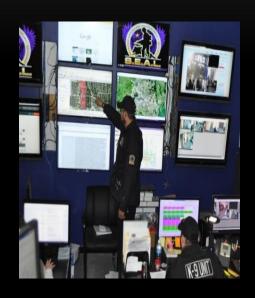

## CAMERA SECURITY & SURVEILLANCE

S.E.A.L. SECURITY

#### CAMERA SECURITY & SURVEILLANCE — S.E.A.L. Security

SECURITY CAMERA & Lighting Security Solution:

Include State-of-the-Art:

- S.E.A.L. Armed Emergency Response
- Live & Intermittent Monitoring
- 24/7 Video Capture
- HD/Digital PTZ / Thermal camera systems with advanced alerting, analytics, sensors, & alarming
- Wi-Fi & Customer View

Light-Only Units Also Available

MOBILE - INTEGRATED - FIXED