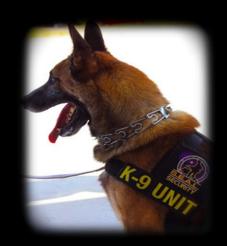

### ELITE DUAL PURPOSE - K-9 PATROL TEAM

S.E.A.L. Officers are all K-9-Certified through DPS as K-9 Handlers. Using K-9 on patrol is an added visible deterrent as well as a communication tool for our officers. They are also used for narcotic detection and officer protection