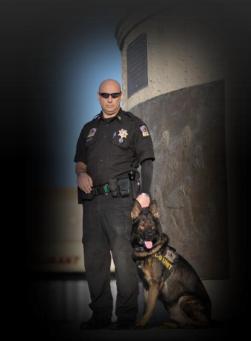

#### **S.E.A.L. SECURITY OFFICERS:**

- Primarily Ex- MILITARY or POLICE
- Commissioned SECURITY & CERTIFIED POLICE OFFICERS
- HIGHLY Trained, Fit, & Proactive
- PREPARED For Worst-Case Scenarios

5/13/2016

### ELITE DUAL PURPOSE - K-9 PATROL TEAM

S.E.A.L. Officers are all K-9-Certified through DPS as K-9 Handlers. Using K-9 on patrol is an added visible deterrent as well as a communication tool for our officers. They are also used for narcotic detection and officer protection