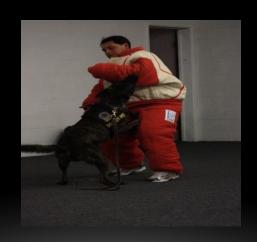

### ELITE DUAL PURPOSE - K-9 PATROL TEAM

S.E.A.L. Officers are all K-9-Certified through DPS as K-9 Handlers. Using K-9 on patrol is an added visible deterrent as well as a communication tool for our officers. They are also used for narcotic detection and officer protection