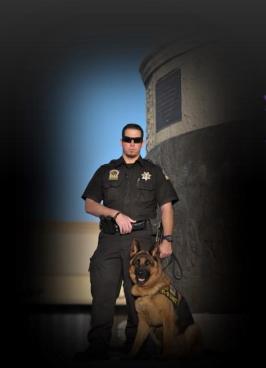

#### **S.E.A.L. SECURITY OFFICERS:**

- Primarily Ex- MILITARY or POLICE
- Commissioned SECURITY & CERTIFIED POLICE OFFICERS
- HIGHLY Trained, Fit, & Proactive
- PREPARED For Worst-Case Scenarios

5/13/2016

### ELITE DUAL PURPOSE - K-9 PATROL TEAM

S.E.A.L. Officers are all K-9-Certified through DPS as K-9 Handlers. Using K-9 on patrol is an added visible deterrent as well as a communication tool for our officers. They are also used for narcotic detection and officer protection