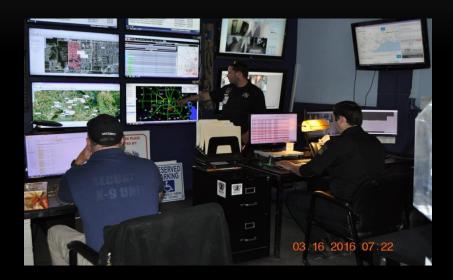

## CAMERA SECURITY & SURVEILLANCE

S.E.A.L. SECURITY

#### CAMERA SECURITY & SURVEILLANCE — S.E.A.L. Security

SECURITY CAMERA & Lighting Security Solution:

Include State-of-the-Art:

- S.E.A.L. Armed Emergency Response
- Live & Intermittent Monitoring
- 24/7 Video Capture
- HD/Digital PTZ / Thermal camera systems with advanced alerting, analytics, sensors, & alarming
- Wi-Fi & Customer View

Light-Only Units Also Available

MOBILE - INTEGRATED - FIXED