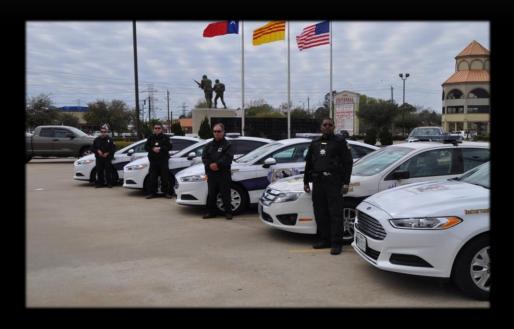

## S.E.A.L. SECURITY

- Employs 200+ Officers Patrolling Harris County and Surrounding Areas
- We have offices in select cities in the US as well as International Operations

#### **S.E.A.L. SECURITY OFFICERS:**

- Primarily Ex- MILITARY or POLICE
- Commissioned SECURITY & CERTIFIED POLICE OFFICERS
- HIGHLY Trained, Fit, & Proactive
- PREPARED For Worst-Case Scenarios

5/13/2016

#### • #1 Ranked -Security and Customer Service Services include:

- Vacation Watch
- Immediate Armed Response
- Welfare Checks
- Translation Service
- Armed Alarm Response
- GPS Monitored & Accountable Officers
- 24-Hour Operations Center
- Camera Security
- Automated Reporting
- Highly Marked Patrol Cars
- \$13 Million Liability Insurance