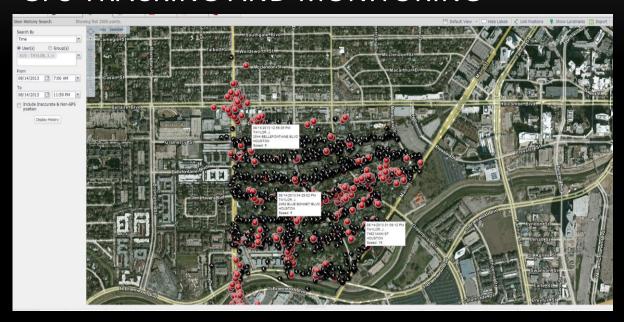

#### **GPS TRACKING AND MONITORING**

All S.E.A.L. Officers and Patrol Vehicles are GPS-monitored by our 24 Hour Operations center to ensure our officers safety as well as making sure we are providing a complete patrol of your community. Our system time-stamps our patrols every 4.5 minutes