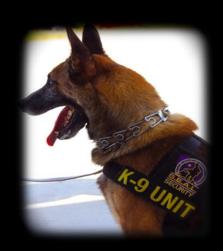

### ELITE DUAL PURPOSE - K-9 PATROL TEAM

S.E.A.L. Officers are all K-9-Certified through DPS as K-9 Handlers. Using K-9 on patrol is an added visible deterrent as well as a communication tool for our officers. They are also used for narcotic detection and officer protection