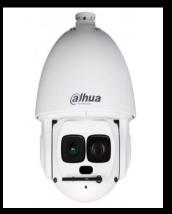

#### CAMERA SECURITY & SURVEILLANCE — S.E.A.L. Security

SECURITY CAMERA & Lighting Security Solution:

Include State-of-the-Art:

- S.E.A.L. Armed Emergency Response
- Live & Intermittent Monitoring
- 24/7 Video Capture
- HD/Digital PTZ / Thermal camera systems with advanced alerting, analytics, sensors, & alarming
- Wi-Fi & Customer View